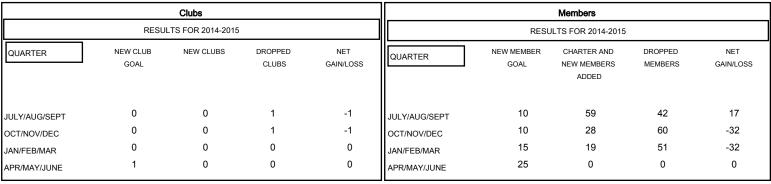

## GOALS AND ACTUAL NEW CLUBS CUMULATIVE

| DROPPED CLUBS: 2 |     | 36 CLUBS OF 47 ADDED 1 OR MORE NEW MEMBERS | GENDER DISTRIBUTION  MALE 1,374 (84.81%) |              |     |
|------------------|-----|--------------------------------------------|------------------------------------------|--------------|-----|
| DROPPED MEMBERS  |     |                                            | FEMALE                                   | 246 (15.19%) |     |
| DECEASED         | 8   | CLICK HERE FOR HEALTH ASSESSMENT DATA      |                                          |              |     |
| CLUB CANCELLED   | 7   |                                            |                                          |              | 162 |
| OTHER            | 138 |                                            | HEAD OF HOUSEHOLD 8                      |              | 81  |
| TOTAL            | 153 |                                            | NON-HEAD OF HOUSEHOL                     | D            | 81  |