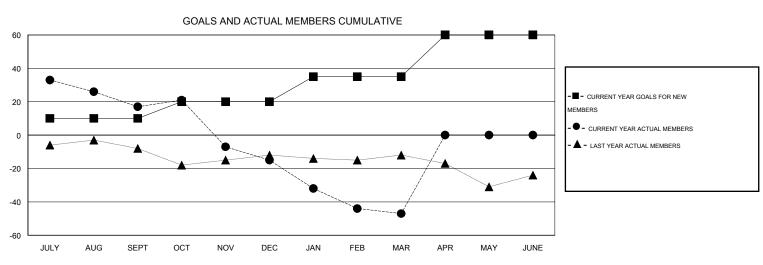

## GOALS AND ACTUAL NEW CLUBS CUMULATIVE

| DROPPED CLUBS: 2 |     | 36 CLUBS OF 47 ADDED 1 OR MORE NEW MEMBERS | GENDER DISTRIBUTION  MALE 1,374 (84.81%) |              |     |
|------------------|-----|--------------------------------------------|------------------------------------------|--------------|-----|
| DROPPED MEMBERS  |     |                                            | FEMALE                                   | 246 (15.19%) |     |
| DECEASED         | 8   | CLICK HERE FOR HEALTH ASSESSMENT DATA      |                                          |              |     |
| CLUB CANCELLED   | 7   |                                            |                                          |              | 162 |
| OTHER            | 138 |                                            | HEAD OF HOUSEHOLD 8                      |              | 81  |
| TOTAL            | 153 |                                            | NON-HEAD OF HOUSEHOL                     | D            | 81  |